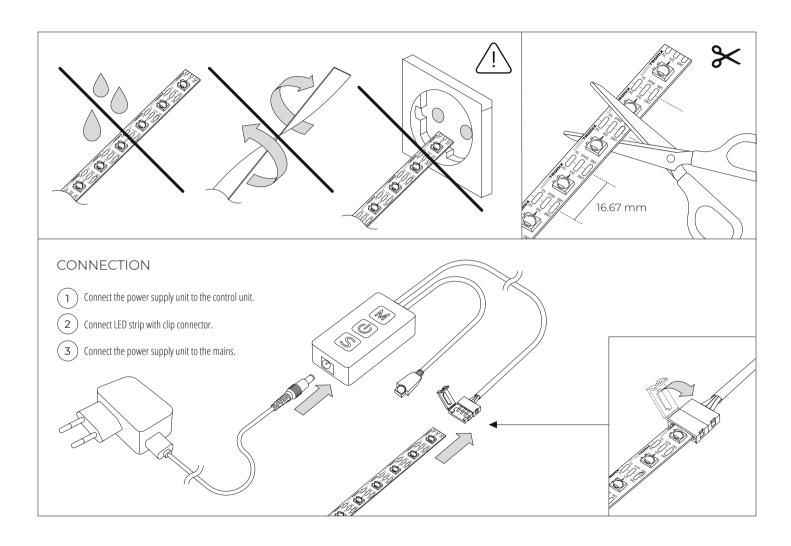

## SAFFTY INSTRUCTIONS

The LED modules and all their components must not be mechanically stressed. Avoid excessive force, e.g. from Screws or excessive bending. The installation of the strip (with control gear) must be carried out in compliance with all applicable electrical and safety standards.

Ensure standard ESD precautions are taken when installing the modules.

- Components on the LED strips must not be subjected to mechanical loads.
- The conductor paths on the circuit boards must not be damaged or interrupted by the assembly.
- Working temperature: -20°- 60°C.

Installation may be carried out by an approved electrician in compliance with all applicable regulations and standards.

The distribution and reproduction of this document, and the use and communication of its contents, are prohibited unless expressly authorised. Any infringement shall result in liability for damages.